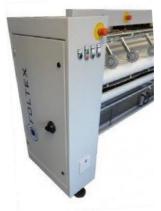

## FLEXFEED SP 300-400

MANUAL FEEDING MACHINE FOR ALL TYPES OF ITEM SIZES

### **APPLICATIONS**

Our feeding machines follow the same principles as all other Foltex machines "Designed for safety and simplicity".

The FlexFeed SP300 - 400 is a manual vacuum table feeding machine for processing all sizes of item.

#### **OPFRATION**

Items are placed on the seam side on top of the feed-in belts, so that the rest of the item is automatically fed into the clamping drawer by means of the powerful suction motors. The suction power of the motors as well as the feed-in speed can be adjusted according to the item being processed. The LED light-laser guides enable operators to insert items accurately even at high speeds.

The drive for the feed-in belts is done using a single motor and a flat belt. A variable friction system allows the feed-in belts to be stopped for operator safety. It is also important to note that the side cover panels end right at the belts.