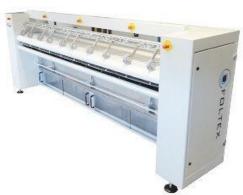

## FLEXFEED SP 300-400

MANUAL FEEDING MACHINE FOR ALL TYPES OF ITEM SIZES

### **APPLICATIONS**

Our feeding machines follow the same principles as all other Foltex machines "Designed for safety and simplicity".

The FlexFeed SP300 - 400 is a manual vacuum table feeding machine for processing all sizes of item.

The FlexFeed SP 300 - 400 is suitable for all flatwork ironers.

Its versatility means it can operate from 1 to 6 lines. The FlexFeed SP300 - 400 is a robust machine that requires minimal maintenance.

Its unbeatable quality and high production rates put it ahead of its competitors.

### **FEATURES**

- Working width: 3000, 3300 and 4000 mm.
- Option of placing a clothes trolley under the feed-in table; this speeds up work rates and increases productivity.
- The FlexFeed sits on guide wheels, so that the machine can be moved as required.
- The filter bags can be located at the top side or at the rear of the machine.
- The suction box is fitted with easy-access hinged panels.
- Synchronisation with the flatwork ironer is done automatically via a frequency shifter.