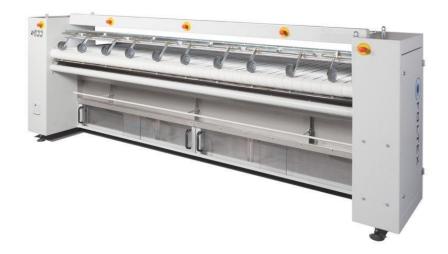

## FLEXFEED SP 300-400

MANUAL FEEDING MACHINE FOR ALL TYPES OF ITEM SIZES

### **APPLICATIONS**

Our feeding machines follow the same principles as all other Foltex machines "Designed for safety and simplicity".

The FlexFeed SP300 - 400 is a manual vacuum table feeding machine for processing all sizes of item.

The FlexFeed SP 300 - 400 is suitable for all flatwork ironers.

Its versatility means it can operate from 1 to 6 lines. The FlexFeed SP300 - 400 is a robust machine that requires minimal maintenance.

Its unbeatable quality and high production rates put it ahead of its competitors.

# FLEXFEED SP 300-400

MANUAL FEEDING MACHINE FOR ALL TYPES OF ITEM SIZES