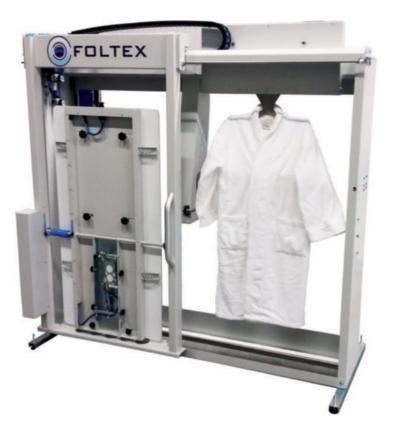

## **OPERATION**

The bathrobe is placed on a special hanger. The operator moves the lightweight bathrobe holder from the side to the front of the bathrobe. The operator pulls the air slide downwards, moving the bathrobe from a vertical to horizontal position. During this movement, the hangers are automatically removed from the bathrobe. Once the bathrobe is in a horizontal position and the front of the item is stacked down, the operator can manually fold the sleeves so that the mechanical blades perform the folds. The side and cross folding blades are adjustable, so that both large and small bathrobes can be folded precisely.