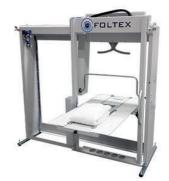

## **OPERATION**

The bathrobe is placed on a special hanger. The operator moves the lightweight bathrobe holder from the side to the front of the bathrobe. The operator pulls the air slide downwards, moving the bathrobe from a vertical to horizontal position. During this movement, the hangers are automatically removed from the bathrobe. Once the bathrobe is in a horizontal position and the front of the item is stacked down, the operator can manually fold the sleeves so that the mechanical blades perform the folds. The side and cross folding blades are adjustable, so that both large and small bathrobes can be folded precisely.