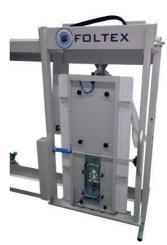

## **OPERATION**

The bathrobe is placed on a special hanger. The operator moves the lightweight bathrobe holder from the side to the front of the bathrobe. The operator pulls the air slide downwards, moving the bathrobe from a vertical to horizontal position. During this movement, the hangers are automatically removed from the bathrobe. Once the bathrobe is in a horizontal position and the front of the item is stacked down, the operator can manually fold the sleeves so that the mechanical blades perform the folds. The side and cross folding blades are adjustable, so that both large and small bathrobes can be folded precisely.