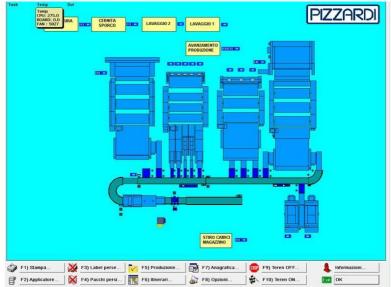

## **APPLICATIONS**

Mati is an advanced management system designed specifically for industrial laundries. Mati's control of the production process starts with the receipt of wet and clean linen and ends with the automatic application of the labels to the individual packs made up. The Mati database consists of the complete laundry register (clientsitems) and all the technical parameters required by the pressing section processes. A panel PC network, installed at each workstation, connected to the central control unit computer manages and controls all this data flow. This central control unit is in turn connected to the laundry's computer system. Mati is not designed for statistical purposes, but is a real process control which, in addition to identifying the product, follows it through all the processing stages. Above all, it automates the programming of the whole process.

the pressing-folding department. In addition to the accounting for invoicing, the information provided by Mati allows all kinds of analysis in real time. Mati smart cards used by operators, with analytical recording of person-hours, allow calculation of actual production efficiency of the lines. Mati's flexibility helps to provide solutions to different management types, by item, by client, etc.