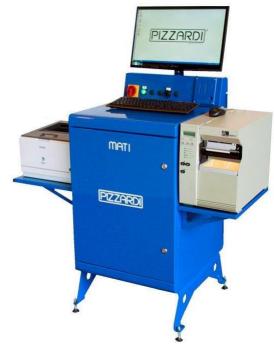

## **APPLICATIONS**

Mati is an advanced management system designed specifically for industrial laundries. Mati's control of the production process starts with the receipt of wet and clean linen and ends with the automatic application of the labels to the individual packs made up. The Mati database consists of the complete laundry register (clientsitems) and all the technical parameters required by the pressing section processes. A panel PC network, installed at each workstation, connected to the central control unit computer manages and controls all this data flow. This central control unit is in turn connected to the laundry's computer system. Mati is not designed for statistical purposes, but is a real process control which, in addition to identifying the product, follows it through all the processing stages. Above all, it automates the programming of the whole process.