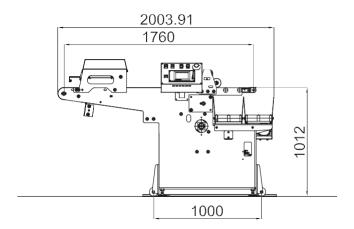

ated to the speed of the flatwork ironer.

In the basic version, a complete statistical documentation of the rejected items (lane, programme, type of reject, etc) is already available and can be exported via USB.

## **CONFIGURATIONS**

#### Working widths:

300 - 3300 - 3500 - 4000 - 4200 mm

#### Maximum side dimension

Single selection 1838 mm Double selection 2004 mm

### Number width, lane position:

Customisable

#### Standard speed

32m/min

#### Work rates

Item 600x600 36 items/min

Item 600x1200 21 items/min

#### Weight

Width 4200 - 5 lanes - 2 selections 1100 kg







# SCARTO ST



## **CONFIGURATION EXAMPLES**









## **CONFIGURATION EXAMPLES**

DESECHO A UNICA SELECCIÓN L=3500 - N.5 VIAS (4x640+1x810)



DESECHO A DOBLE SELECCIÓN L=4200 - N.5 VIAS (2x640+1x810+2x980)









## SCARTO ST



## **CONFIGURATION EXAMPLES**

The installation also includes floor-mounted guards, which prevent access to moving parts. The machine is mounted on USB wheels.



#### **OPTIONAL**

- Multi-lane mechanical folding device (Standard width 1000 mm)
- Ethernet communication to integrate the machine into the rest of the plant or other automated systems