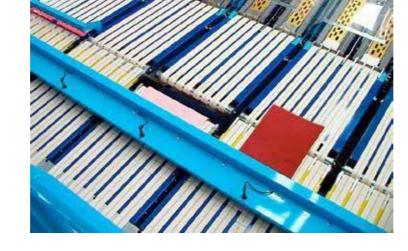

## **APPLICATIONS**

New, modern solution for the complete automation of waste from folding lines for small and medium items (napkins, napkin covers, table cloths).

This machine has been built using the modular moving belt technique (with standard widths from 600 to 1000 mm) and with special construction solutions suitable for working conditions that require speed, precision and repeated movements.

Its small size and simple construction mean that it can be adapted to any type of flatwork ironer and it is simple and safe for staff to use.

Rejected items are collected via conveyor belts placed underneath the transport table with a side exit from one or both sides, allowing a maximum selection of 4 items (2 from the right side and 2 from the left).