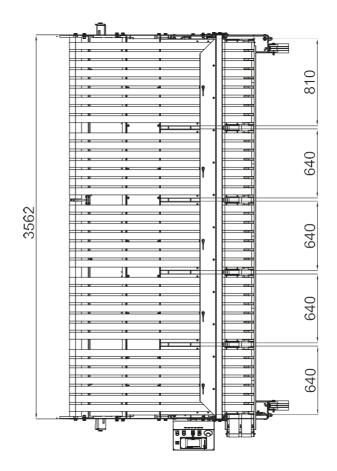

## **CONFIGURATION EXAMPLES**

DESECHO A UNICA SELECCIÓN L=3500 - N.5 VIAS (4x640+1x810)

DESECHO A DOBLE SELECCIÓN L=4200 - N.5 VIAS (2x640+1x810+2x980)