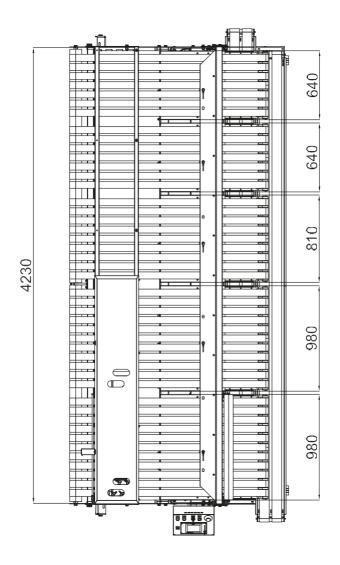

## **CONFIGURATION EXAMPLES**

DESECHO A UNICA SELECCIÓN L=3500 - N.5 VIAS (4x640+1x810)

DESECHO A DOBLE SELECCIÓN L=4200 - N.5 VIAS (2x640+1x810+2x980)