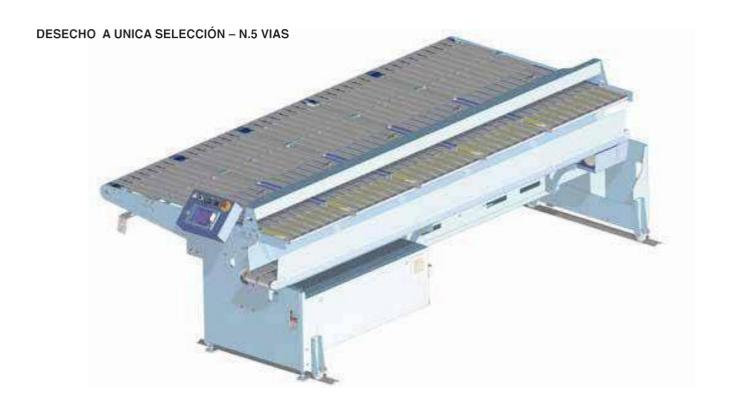

## **CONFIGURATION EXAMPLES**

DESECHO A UNICA SELECCIÓN L=3500 - N.5 VIAS (4x640+1x810)

DESECHO A DOBLE SELECCIÓN L=4200 - N.5 VIAS (2x640+1x810+2x980)