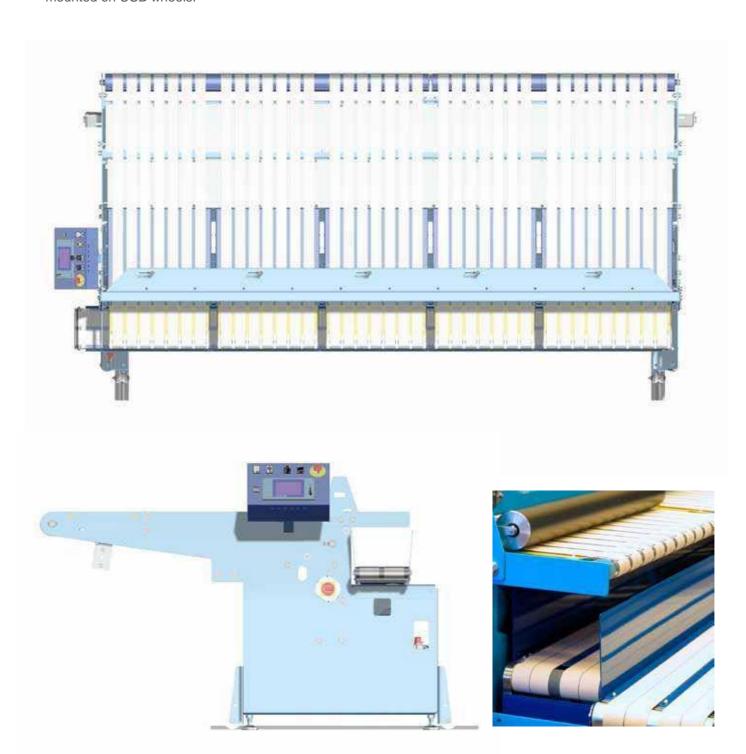

## **APPLICATIONS**

New, modern solution for the complete automation of waste from folding lines for small and medium items (napkins, napkin covers, table cloths).

This machine has been built using the modular moving belt technique (with standard widths from 600 to 1000 mm) and with special construction solutions suitable for working conditions that require speed, precision and repeated movements.

Its small size and simple construction mean that it can be adapted to any type of flatwork ironer and it is simple and safe for staff to use.

Rejected items are collected via conveyor belts placed underneath the transport table with a side exit from one or both sides, allowing a maximum selection of 4 items (2 from the right side and 2 from the left).

### **ELECTRONICS**

The machine is controlled via a PC touch screen

Synchronisation for the handling of rejected items is related to the speed of the flatwork ironer.

In the basic version, a complete statistical documentation of the rejected items (lane, programme, type of reject, etc) is already available and can be exported via USB.