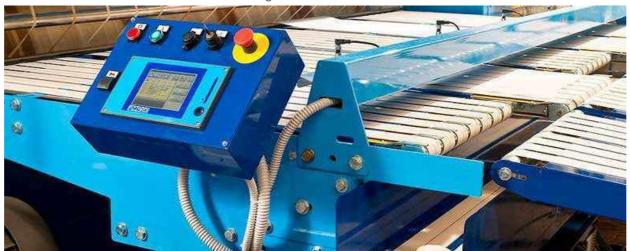

### **ELECTRONICS**

The machine is controlled via a PC touch screen

Synchronisation for the handling of rejected items is related to the speed of the flatwork ironer.

In the basic version, a complete statistical documentation of the rejected items (lane, programme, type of reject, etc) is already available and can be exported via USB.