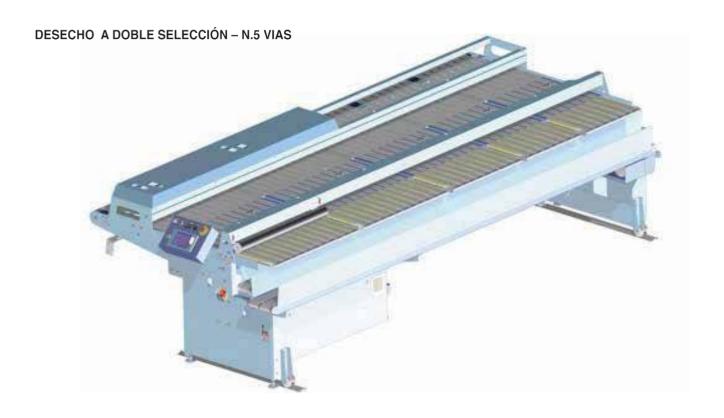

## **CONFIGURATION EXAMPLES**

DESECHO A UNICA SELECCIÓN L=3500 - N.5 VIAS (4x640+1x810)

DESECHO A DOBLE SELECCIÓN L=4200 - N.5 VIAS (2x640+1x810+2x980)