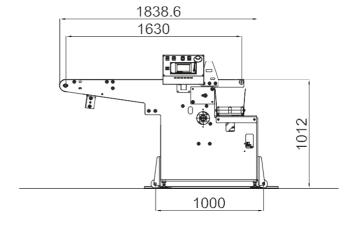

h screen

Synchronisation for the handling of rejected items is related to the speed of the flatwork ironer.

In the basic version, a complete statistical documentation of the rejected items (lane, programme, type of reject, etc) is already available and can be exported via USB.

## **CONFIGURATIONS**

#### Working widths:

300 - 3300 - 3500 - 4000 - 4200 mm

#### Maximum side dimension

Single selection 1838 mm Double selection 2004 mm

### Number width, lane position:

Customisable

#### Standard speed

32m/min

#### Work rates

Item 600x600 36 items/min

Item 600x1200 21 items/min

#### Weight

Width 4200 - 5 lanes - 2 selections 1100 kg







# SCARTO ST



## **CONFIGURATION EXAMPLES**









## **CONFIGURATION EXAMPLES**

DESECHO A UNICA SELECCIÓN L=3500 - N.5 VIAS (4x640+1x810)



DESECHO A DOBLE SELECCIÓN L=4200 - N.5 VIAS (2x640+1x810+2x980)









## SCARTO ST



## **CONFIGURATION EXAMPLES**

The installation also includes floor-mounted guards, which prevent access to moving parts. The machine is mounted on USB wheels.



#### **OPTIONAL**

- Multi-lane mechanical folding device (Standard width 1000 mm)
- Ethernet communication to integrate the machine into the rest of the plant or other automated systems